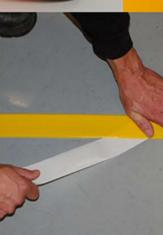

## Just Mark

and Use...

## Flexo Lines

- •Smooth Surface
- •Easy to Clean
- •Bevelled Edges
- •Reduction of Mechanical Damage
  - Uniquely designed bevelled edge helps to eliminate fork lift damage

FlexoLines is a tough self adhesive aisle marking tape to mark your aisles, walkways, warehouse lines, shipping areas and safety hazards throughout your facility. The advantage of FlexoLines is that it is easy to install and maintain. Further more it is also removable without leaving residue for new configurations and lay-outs and is tough and durable. The cost for aisle marking will be reduced with FlexoLines which can be used on eg. concrete, stone, tile, vinyl and metal floors. Please study our product information and installation guide.