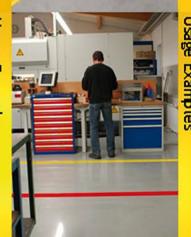

## Flexo Lines

- •Smooth Surface
- •Easy to Clean
- •Bevelled Edges
- •Reduction of Mechanical Damage
  - Uniquely designed bevelled edge helps to eliminate fork lift damage

FlexoLines is a tough self adhesive aisle marking tape to mark your aisles, walkways, warehouse lines, shipping areas and safety hazards throughout your facility. The advantage of FlexoLines is that it is easy to install and maintain. Further more it is also removable without leaving residue for new configurations and lay-outs and is tough and durable. The cost for aisle marking will be reduced with FlexoLines which can be used on eg. concrete, stone, tile, vinyl and metal floors. Please study our product information and installation guide.