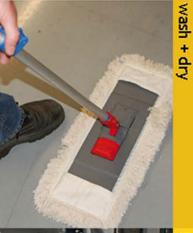

## Flexo Lines

- •Smooth Surface
- •Easy to Clean
- •Bevelled Edges
- •Reduction of Mechanical Damage
  - Uniquely designed bevelled edge helps to eliminate fork lift damage

FlexoLines is a tough self adhesive aisle marking tape to mark your aisles, walkways, warehouse lines, shipping areas and safety hazards throughout your facility. The advantage of FlexoLines is that it is easy to install and maintain. Further more it is also removable without leaving residue for new configurations and lay-outs and is tough and durable. The cost for aisle marking will be reduced with FlexoLines which can be used on eg. concrete, stone, tile, vinyl and metal floors. Please study our product information and installation guide.