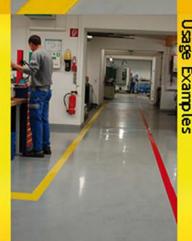

## Flexo Lines

- •Smooth Surface
- •Easy to Clean
- •Bevelled Edges
- •Reduction of Mechanical Damage
  - Uniquely designed bevelled edge helps to eliminate fork lift damage

FlexoLines is a tough self adhesive aisle marking tape to mark your aisles, walkways, warehouse lines, shipping areas and safety hazards throughout your facility. The advantage of FlexoLines is that it is easy to install and maintain. Further more it is also removable without leaving residue for new configurations and lay-outs and is tough and durable. The cost for aisle marking will be reduced with FlexoLines which can be used on eg. concrete, stone, tile, vinyl and metal floors. Please study our product information and installation guide.