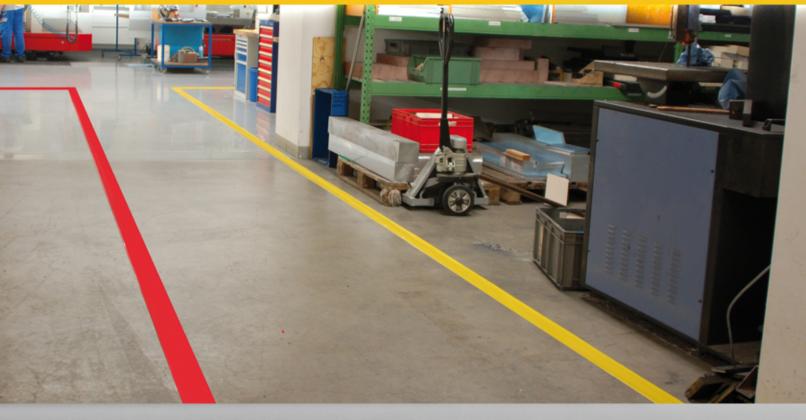

## Flexo Lines

- •Smooth Surface
- •Easy to Clean
- •Bevelled Edges
- •Reduction of Mechanical Damage
  - Uniquely designed bevelled edge helps to eliminate fork lift damage

FlexoLines is a tough self adhesive aisle marking tape to mark your aisles, walkways, warehouse lines, shipping areas and safety hazards throughout your facility. The advantage of FlexoLines is that it is easy to install and maintain. Further more it is also removable without leaving residue for new configurations and lay-outs and is tough and durable. The cost for aisle marking will be reduced with FlexoLines which can be used on eg. concrete, stone, tile, vinyl and metal floors. Please study our product information and installation guide.