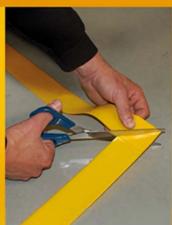

## Just Mark

and Use...

## Flexo Lines

- •Smooth Surface
- •Easy to Clean
- •Bevelled Edges
- •Reduction of Mechanical Damage
  - Uniquely designed bevelled edge helps to eliminate fork lift damage

FlexoLines is a tough self adhesive aisle marking tape to mark your aisles, walkways, warehouse lines, shipping areas and safety hazards throughout your facility. The advantage of FlexoLines is that it is easy to install and maintain. Further more it is also removable without leaving residue for new configurations and lay-outs and is tough and durable. The cost for aisle marking will be reduced with FlexoLines which can be used on eg. concrete, stone, tile, vinyl and metal floors. Please study our product information and installation guide.