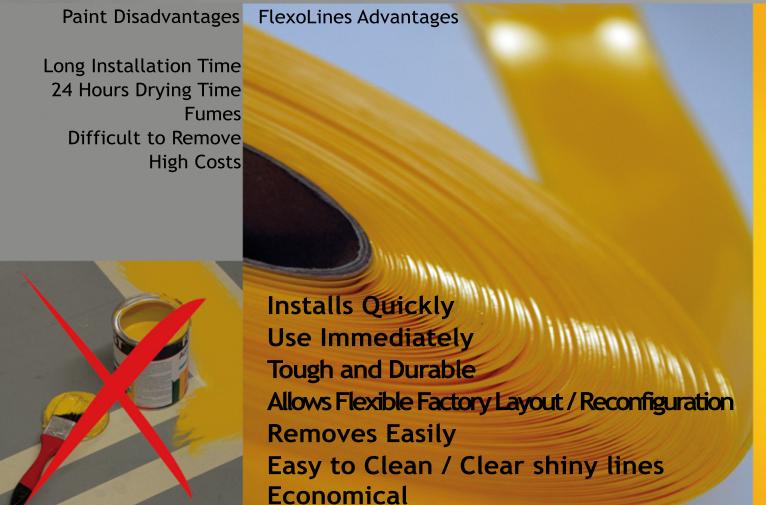

## Just Mark

and Use...

## Flexo Lines

- •Smooth Surface
- •Easy to Clean
- •Bevelled Edges
- •Reduction of Mechanical Damage
  - Uniquely designed bevelled edge helps to eliminate fork lift damage

FlexoLines is a tough self adhesive aisle marking tape to mark your aisles, walkways, warehouse lines, shipping areas and safety hazards throughout your facility. The advantage of FlexoLines is that it is easy to install and maintain. Further more it is also removable without leaving residue for new configurations and lay-outs and is tough and durable. The cost for aisle marking will be reduced with FlexoLines which can be used on eg. concrete, stone, tile, vinyl and metal floors. Please study our product information and installation guide.