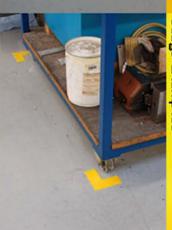

## Flexo Lines

- •Smooth Surface
- •Easy to Clean
- •Bevelled Edges
- •Reduction of Mechanical Damage
  - Uniquely designed bevelled edge helps to eliminate fork lift damage

FlexoLines is a tough self adhesive aisle marking tape to mark your aisles, walkways, warehouse lines, shipping areas and safety hazards throughout your facility. The advantage of FlexoLines is that it is easy to install and maintain. Further more it is also removable without leaving residue for new configurations and lay-outs and is tough and durable. The cost for aisle marking will be reduced with FlexoLines which can be used on eg. concrete, stone, tile, vinyl and metal floors. Please study our product information and installation guide.