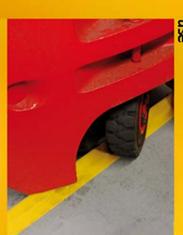

## Flexo Lines

- •Smooth Surface
- •Easy to Clean
- •Bevelled Edges
- •Reduction of Mechanical Damage
  - Uniquely designed bevelled edge helps to eliminate fork lift damage

FlexoLines is a tough self adhesive aisle marking tape to mark your aisles, walkways, warehouse lines, shipping areas and safety hazards throughout your facility. The advantage of FlexoLines is that it is easy to install and maintain. Further more it is also removable without leaving residue for new configurations and lay-outs and is tough and durable. The cost for aisle marking will be reduced with FlexoLines which can be used on eg. concrete, stone, tile, vinyl and metal floors. Please study our product information and installation guide.