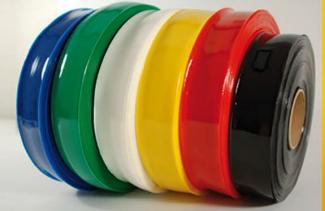

## Product Information:

Material: PVC

Roll lenghts: 50 linear metres (other lengths possible)
Widths: 50 mm / 75 mm / 100 mm
Colours: Yellow/green/red/blue/white/black

Thickness: 1,3 mm Hardness: ShoreA 85