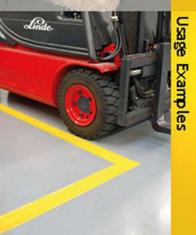

## Flexo Lines

- •Smooth Surface
- •Easy to Clean
- •Bevelled Edges
- •Reduction of Mechanical Damage
  - Uniquely designed bevelled edge helps to eliminate fork lift damage

FlexoLines is a tough self adhesive aisle marking tape to mark your aisles, walkways, warehouse lines, shipping areas and safety hazards throughout your facility. The advantage of FlexoLines is that it is easy to install and maintain. Further more it is also removable without leaving residue for new configurations and lay-outs and is tough and durable. The cost for aisle marking will be reduced with FlexoLines which can be used on eg. concrete, stone, tile, vinyl and metal floors. Please study our product information and installation guide.